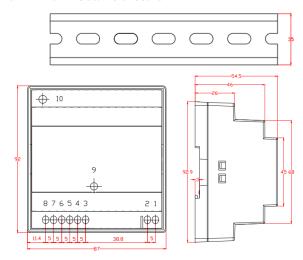

### Structure Size

Dimensions: L97mm\*W87.8mm\*H54.5mm
Being available for DIN Rail: TS35/7.5 or 35/15

# Connector specification

| NO. | Function | NO. | Function | NO. | Function |
|-----|----------|-----|----------|-----|----------|
| 1   | AC/N     | 3,4 | +V       | 9   | LED      |
| 2   | AC/L     | 5,6 | -V       | 10  | VADJ.    |